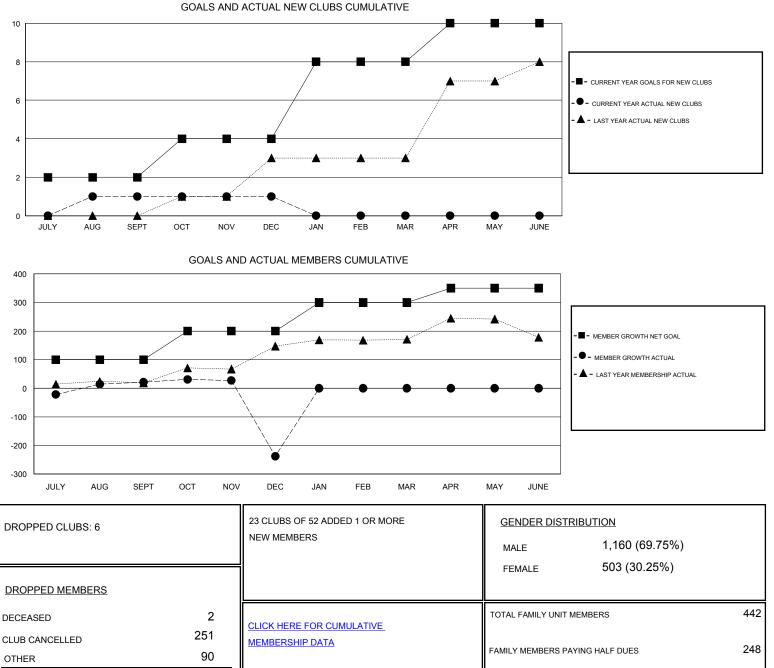

## MONTHLY MEMBERSHIP PROGRESS REPORT

District 317 E

Results as of: 12/31/2019

| GMT:                           | LOCATION INDIA |   |   |                                 |     |    | GMT CA |
|--------------------------------|----------------|---|---|---------------------------------|-----|----|--------|
| Clubs<br>RESULTS FOR 2019-2020 |                |   |   | Members   RESULTS FOR 2019-2020 |     |    |        |
|                                |                |   |   |                                 |     |    |        |
| JULY/AUG/SEPT                  | 2              | 1 | 0 | JULY/AUG/SEPT                   | 100 | 78 | 55     |
| DCT/NOV/DEC                    | 2              | 0 | 6 | OCT/NOV/DEC                     | 100 | 33 | 288    |
| AN/FEB/MAR                     | 4              | 0 | 0 | JAN/FEB/MAR                     | 100 | 0  | 0      |
| APR/MAY/JUNE                   | 2              | 0 | 0 | APR/MAY/JUNE                    | 50  | 0  | 0      |